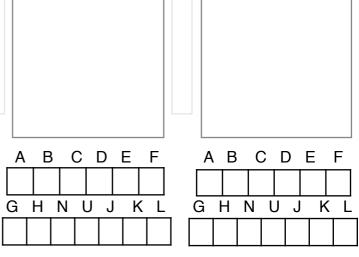

## **To Order Your Photographs**

- 1. Fill in your child's name & class below.
- 2. Fill in the quantity of packs you require in the boxes below the relevant image.
- 3. Return your proof, & the exact money in the envelope provided within 7 days (Do not count school holiday periods)
- 4. Do Not mix images from other proof cards.
- 5. If you miss the deadline, please post to Nigel Coles School Photography.

#### ORDERS CANNOT BE PROCESSED WITHOUT THIS **PROOF**

Childs Name School Class