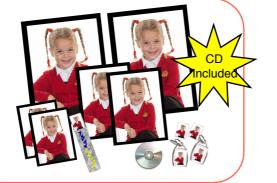

#### A £32

2-10x8 mounted 2-8x6 mounted

2-5x3.5 mounted 2 key fobs

2 fridge magnets

1 bookmark

1 Copyright free CD of your chosen image

### **B**£26

1-10x8 mounted 2-8x6 mounted

2-5x3.5 mounted 2 key fobs

2 fridge magnets

C £21 1-10x8 4-5x3 5

All mounted

#### D £17

1-8x6 2 bookmarks 3 wallet size 2-7x5 2-5x3.5 3 mini prints **ALL UNMOUNTED** 

E £18.50

1-8x6 mounted 4- 4x3 mounted

2-5x3.5 mounted

£37 -14x10 canvas

G £9.50 1-8x6 mounted

**83** H 2 - 5 x 3.5 mounted

# N £21 CD of both images.

Add another Pack N from a sibling/ family proof for only £16 per extra proof.

Hi resolution disc suitable for printing your own photographs.

Please do not mix images from other proofs.

# J £8.50

2 Keyring's & 2 Fridge Magnets of your favourite photograph. (One Image Only)

Please mark only one box J above for the photograph you require for the Keyring's & Fridge Magnets.

K £14.50 8x6 Black Glass Frame