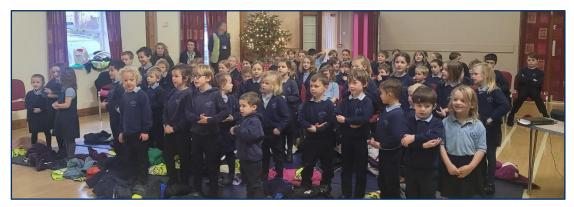

## **Community Coffee Morning**

A big thank you to the Year 6 children who helped with the coffee morning and the whole school for singing so beautifully. It was lovely to see so many parents, family and members of the local community.

We raised an astonishing £353 for Julian House, so thank you all for your support.