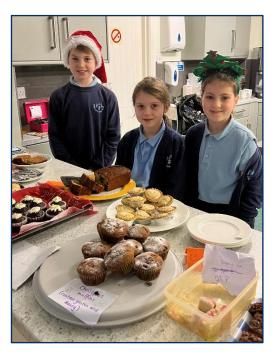

## PTA update

A big thank you to the PTA for their Christmas sale last Friday after school.

They raised £210!!